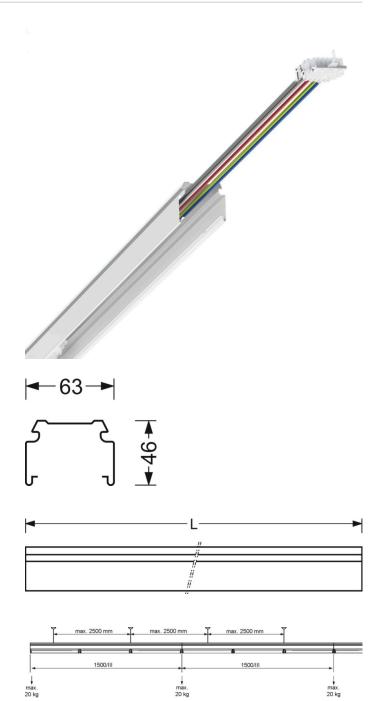

### **MECHANICS**

| Housing colour         | traffic white RAL 9016                         |  |
|------------------------|------------------------------------------------|--|
| Dimensions (LxWxH/DxH) | 3070mm x 63mm x 46mm                           |  |
| Weight (net)           | 3.5kg                                          |  |
| Type of installation   | Mounting rail system installation,             |  |
|                        | Ceiling-mounted light structure, Pendant light |  |
|                        | structure, Ceiling-mounted mounting rail       |  |
|                        | installation, Ceiling-mounted mounting rail    |  |
|                        | installation on T-system, Pendulum mounting    |  |
|                        | rail assembly on chain, Pendulum mounting      |  |
|                        | rail installation on steel cable               |  |

# **Dimensions**

| L | 3070 mm | Length |  |
|---|---------|--------|--|
| В | 63 mm   | Width  |  |
| Н | 46 mm   | Height |  |